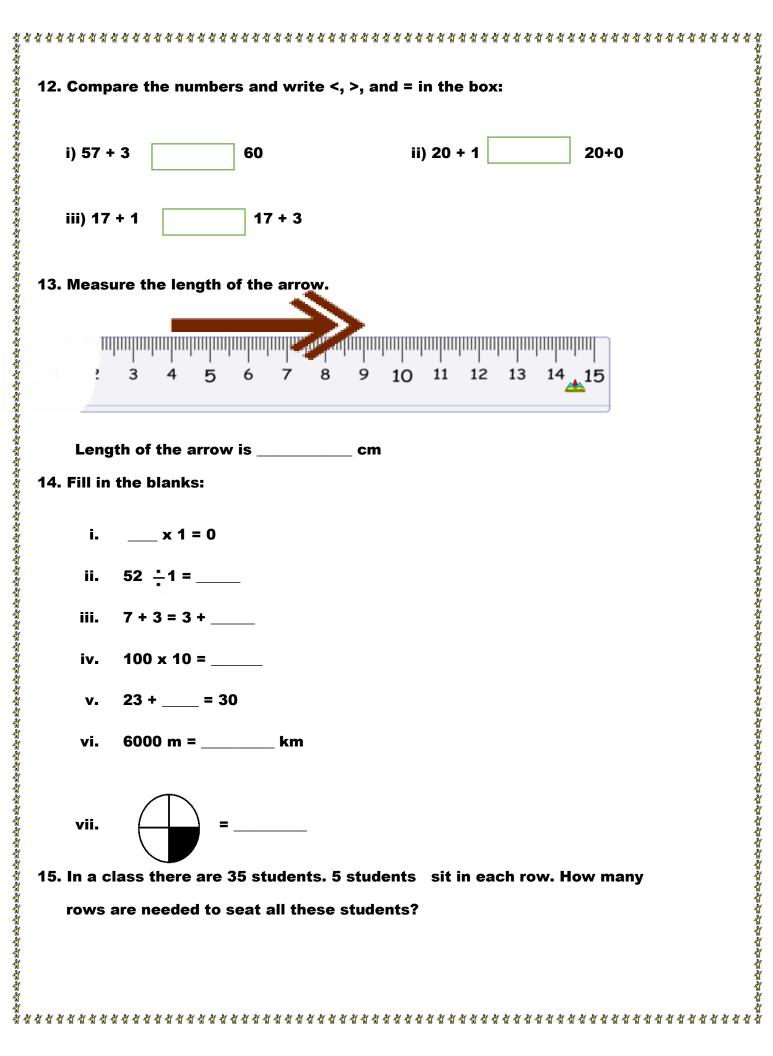

-|
| Student | Class                           | 5  |  |  |  |  |
| Name    |                                 |    |  |  |  |  |
| School  | Date                            | 20 |  |  |  |  |
| Name    |                                 |    |  |  |  |  |
|         |                                 |    |  |  |  |  |



| 1  | Writa  | tho  | nlaca | valua | of G | and 7 | for the  | aivon  | number  | 625/73 |
|----|--------|------|-------|-------|------|-------|----------|--------|---------|--------|
| ╼. | AAIIFE | LIIC | DIACE | value | UI U | anu 1 | IUI LIIE | uiveii | HUHHDEI | UZJTIJ |

9. There were 53 red roses and 45 yellow roses in one store. What is the total number of roses?

10. Find the Quotient

6 7 6 4 3 4

11. Match

Acute angle

Obtuse angle

Right angle

Right angle