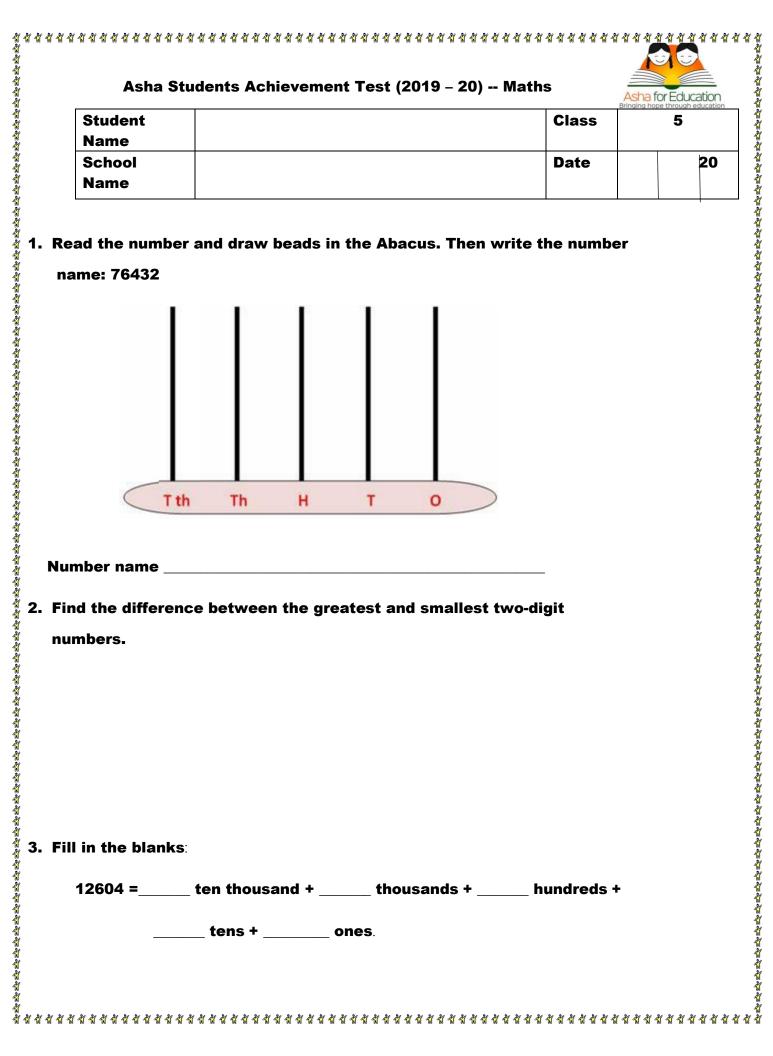

|         | Bringing hope through education |    |  |  |  |  |
|---------|---------------------------------|----|--|--|--|--|
| Student | Class                           | 5  |  |  |  |  |
| Name    |                                 |    |  |  |  |  |
| School  | Date                            | 20 |  |  |  |  |
| Name    |                                 |    |  |  |  |  |
|         |                                 |    |  |  |  |  |



| 1  | Writa  | tho  | nlaca | valua | of G | and 7 | for the  | aivon  | number  | 625/73 |
|----|--------|------|-------|-------|------|-------|----------|--------|---------|--------|
| ╼. | AAIIFE | LIIC | DIACE | value | UI U | anu 1 | IUI LIIE | uiveii | HUHHDEI | UZJTIJ |

9. There were 53 red roses and 45 yellow roses in one store. What is the total number of roses?

10. Find the Quotient

6 7 6 4 3 4

11. Match

Acute angle

Obtuse angle

Right angle

Right angle